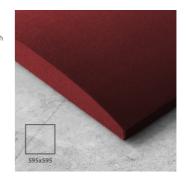

## Dimensions:

FG - SF | 595x595x76mm | 1.28 Kg FG - WF | 595x595x76mm | 1.34 Kg