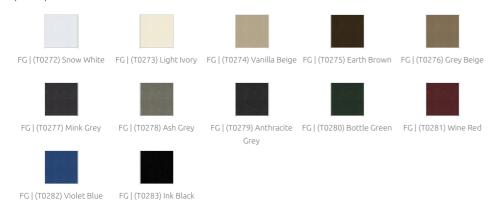

## (FG - SF) Suede Fabric Finishes - NEW

## Features

Type: Absorber
Absorption Range: 200 Hz to 5000 Hz
Acoustic Class: A | (aw) = 1

This product is available in the following Fire Rate: FG | Furniture Grade

PRODUCT COMPOSITION:

Andrea | Suede Fabric Finish (FG)

- Acoustic Suede Fabric
- Marine-grade Plywood Structural Frame
- Calibrated Cell Acoustic Foam

Andrea | Weave Fabric Finish (FG) \*

- Acoustic Weave Fabric
- Marine-grade Plywood Structural Frame
- Calibrated Cell Acoustic Foam