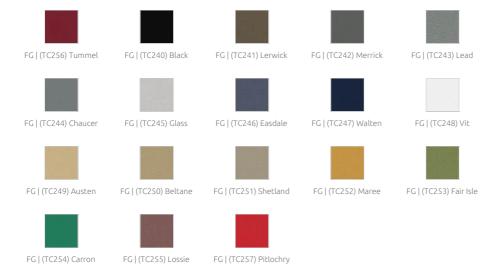

## (FG - WF) Weave Fabric Finishes - NEW

## Features

Type: Absorber
Absorption Range: 200 Hz to 5000 Hz
Acoustic Class: A | (aw) = 1

This product is available in the following Fire Rate: FG | Furniture Grade

PRODUCT COMPOSITION:

Andrea | Suede Fabric Finish (FG)

- Acoustic Suede Fabric
- Marine-grade Plywood Structural Frame
- Calibrated Cell Acoustic Foam

Andrea | Weave Fabric Finish (FG) \*

- Acoustic Weave Fabric
- Marine-grade Plywood Structural Frame
- Calibrated Cell Acoustic Foam