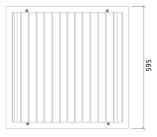

## Dimensions:

FG - SF | 595x595x76mm | 1.28 Kg FG - WF | 595x595x76mm | 1.34 Kg